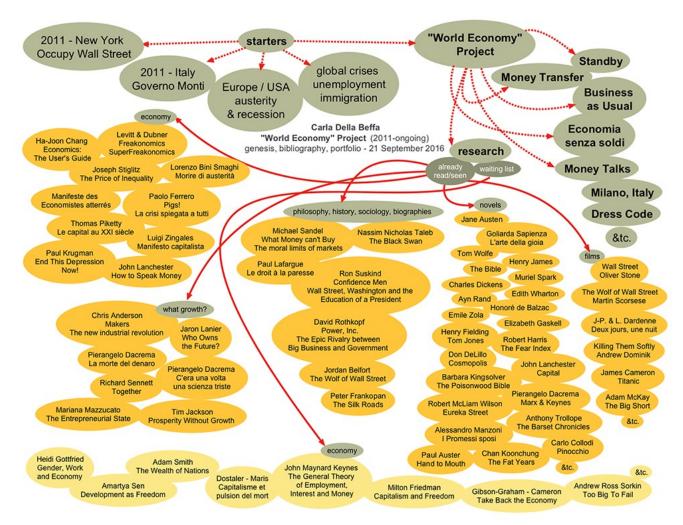

World Economy Project Map. What I've read, what I've seen and thought abou, how it all mixes together, both as key elements of my visual production and as potential starters for workshops and other site-specific projects.